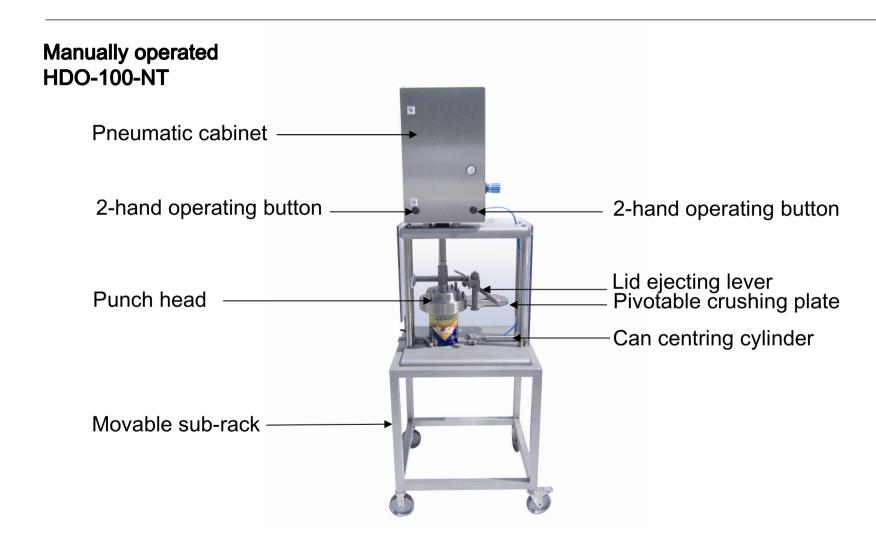

## Can opening machines TYPE HDO-100-NT

# Can opening machines TYPE HDO-100-NT

#### Manually operated HDO-100-NT

| Туре      | HDO-100-NT                |
|-----------|---------------------------|
| Capacity  | 100 – 300 cans / h        |
| Products  | all                       |
| Can size  | 2 + 3 + 5 kg + 10 + 12 kg |
| Operating | pneumatic                 |

#### Additional equipment:

>Single punch head for 2 + 3 + 5 kg cans

>Single punch head for 10 + 12 kg cans

> Double punch head for 2 + 3 + 5 + 10 + 12 kg cans

- >Can crushing unit (integrated to the can opener)
- ➤ Movable sub-rack
- >Protective walls in Macrolon or stainless steel grid