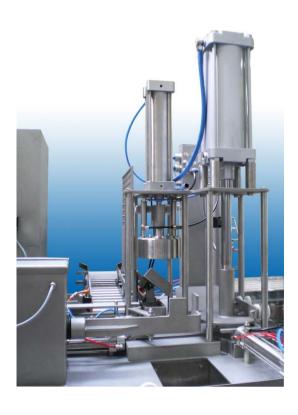

### Can opening machines TYPE CEM-600-NT

### Fully automatic CEM-600-NT

- Opening
- Emptying
- Rinsing
- Crushing

#### Can opening machines TYPE CEM-600-NT

#### Fully automatic CEM-600-NT

2. Product outlet

3. Outlet for crushed cans

Height: 1250 mm

Height: 600 mm

Height: 750 mm