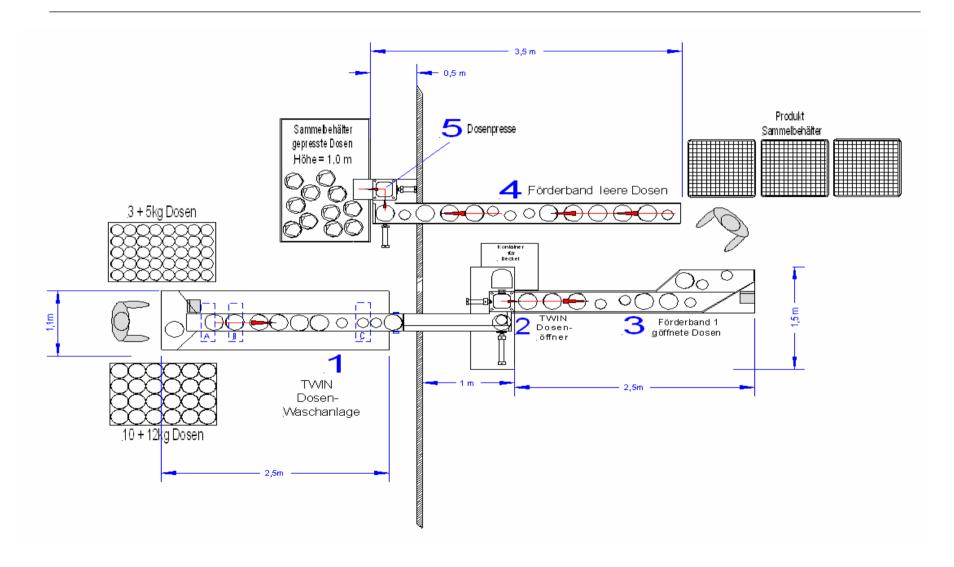

#### Can opening machines TYPE CEM-600-NT

#### Fully automatic CEM-600-NT

2. Product outlet

3. Outlet for crushed cans

Height: 1250 mm

Height: 600 mm

Height: 750 mm

#### Fully automatic CEM-600-NT

| Туре     | CEM-600-NT                |
|----------|---------------------------|
| Capacity | 450 – 600 cans / h        |
| Products | all                       |
| Can size | 2 + 3 + 5 kg + 10 + 12 kg |
| Voltage  | 220 Volt / 50 Hz          |

- > Entire machine in stainless steel
- Punch heads in stainless steel
- Punch blades in stainless steel
- Quick-change punch blades

- Easy cleaning
- Reduction by 80% of waste volume
- > Rinsing device for optimal can emptying