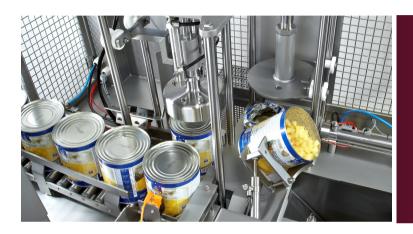

### Can opening machines

TYPE CEM, COM and HDO

#### Opening of the cans by means of punching head

### **Fully automatic CEM**

Semi-automatic COM

Manually operated HDO