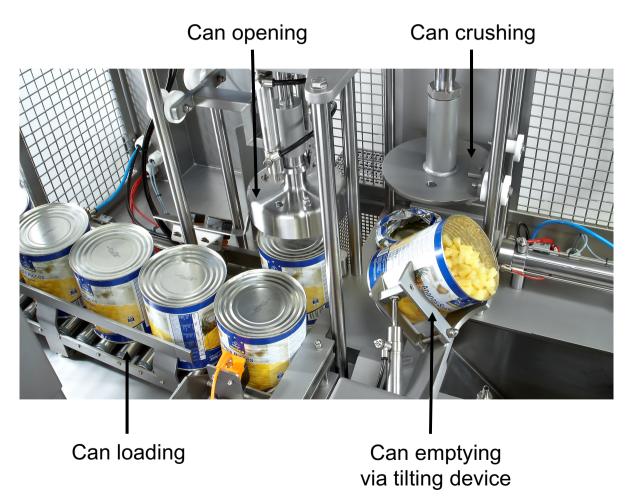

### Fully automatic CEM-600-NT

- Opening
- Emptying
- Rinsing
- Crushing

#### Can opening machines TYPE CEM-600-NT

#### Fully automatic CEM-600-NT

2. Product outlet

3. Outlet for crushed cans

Height: 1250 mm

Height: 600 mm

Height: 750 mm

- > Entire machine in stainless steel
- Punch heads in stainless steel
- Punch blades in stainless steel
- Quick-change punch blades

- Easy cleaning
- Reduction by 80% of waste volume
- > Rinsing device for optimal can emptying