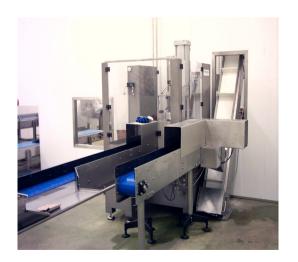

ads in stainless steel
- Punch blades in stainless steel
- Quick-change punch blades

- Easy cleaning
- Reduction by 80% of waste volume
- > Rinsing device for optimal can emptying

### Can opening machines TYPE COM





#### Semi-automatic can opening machine COM with can washing unit

# Can opening machine COM:

- ➤ Opening
- Manual emptying
- >Crushing



# Washing unit for full cans:

- ➤ Washing
- > Disinfection
- ▶ Drying

# Can opening machines TYPE COM







# Can opening machines TYPE COM





### Semi-automatic can opening machine COM with can washing unit

| Туре     | COM-800-NT            |
|----------|-----------------------|
| Capacity | 500 – 800 cans / h    |
| Products | all                   |
| Can size | 3 + 5 kg + 10 + 12 kg |
| Voltage  | 220 Volt / 50 Hz      |





## Can opening machines TYPE HDO-100-NT







# Can opening machines TYPE HDO-100-NT





#### Manually operated HDO-100-NT

| Туре      | HDO-100-NT                |
|-----------|---------------------------|
| Capacity  | 100 – 300 cans / h        |
| Products  | all                       |
| Can size  | 2 + 3 + 5 kg + 10 + 12 kg |
| Operating | pneumatic                 |

#### Additional equipment:

>Single punch head for 2 + 3 + 5 kg cans

>Single punch head for 10 + 12 kg cans

> Double punch head for 2 + 3 + 5 + 10 + 12 kg cans

- >Can crushing unit (integrated to the can opener)
- ➤ Movable sub-rack
- >Protective walls in Macrolon or stainless steel grid

### Can opening machines





#### Our references



Our machines and plants are used worldwide in international well-known gr