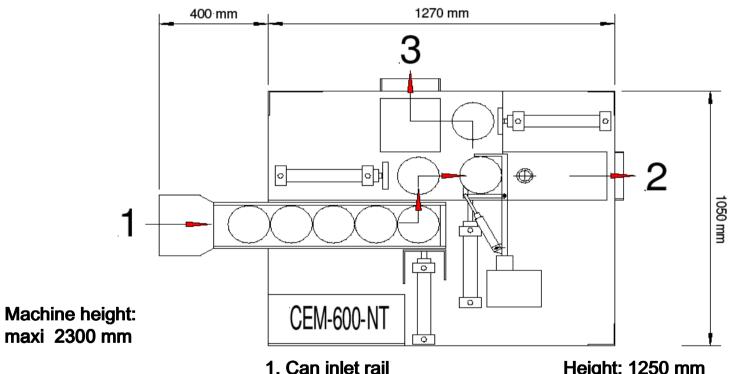

#### Can opening machines TYPE CEM-600-NT

#### Fully automatic CEM-600-NT

2. Product outlet

3. Outlet for crushed cans

Height: 1250 mm

Height: 600 mm

Height: 750 mm