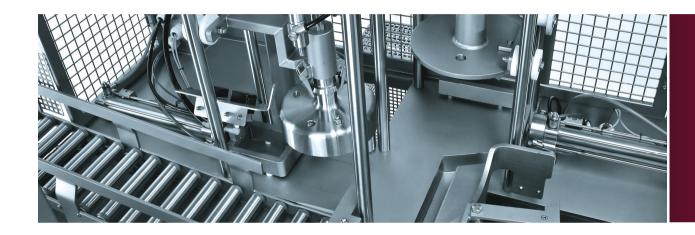

### Can opening machines TYPE CEM-600-NT

### Fully automatic CEM-600-NT

- Opening
- Emptying
- Rinsing
- Crushing

#### Can opening machines TYPE CEM-600-NT

#### Fully automatic CEM-600-NT

2. Product outlet

3. Outlet for crushed cans

Height: 1250 mm

Height: 600 mm

Height: 750 mm