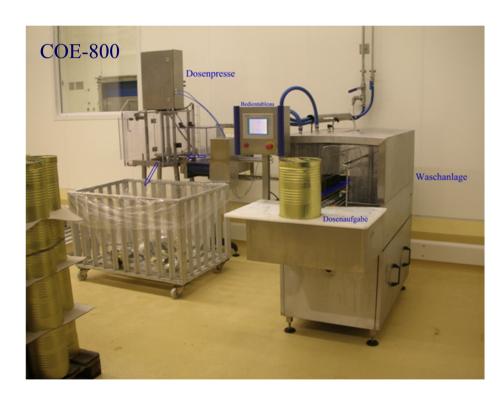

#### Semi-automatic can opening machine COM with can washing unit

# Can opening machine COM:

- ➤ Opening
- Manual emptying
- >Crushing

# Washing unit for full cans:

- ➤ Washing
- > Disinfection
- ▶ Drying

### Semi-automatic can opening machine COM with can washing unit

| Туре     | COM-800-NT            |
|----------|-----------------------|
| Capacity | 500 – 800 cans / h    |
| Products | all                   |
| Can size | 3 + 5 kg + 10 + 12 kg |
| Voltage  | 220 Volt / 50 Hz      |