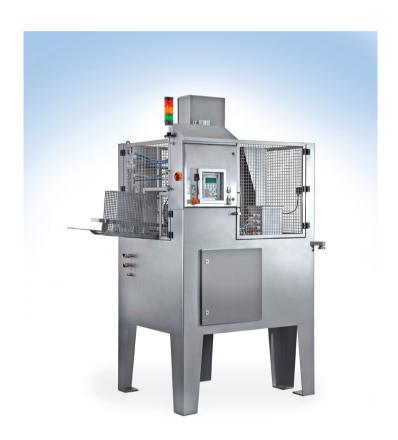

### Can opening machines TYPE CEM-600-NT

### Fully automatic CEM-600-NT

- Opening
- Emptying
- Rinsing
- Crushing

#### Can opening machines TYPE CEM-600-NT

#### Fully automatic CEM-600-NT

2. Product outlet

3. Outlet for crushed cans

Height: 1250 mm

Height: 600 mm

Height: 750 mm

#### Fully automatic CEM-600-NT

| Туре     | CEM-600-NT                |
|----------|---------------------------|
| Capacity | 450 – 600 cans / h        |
| Products | all                       |
| Can size | 2 + 3 + 5 kg + 10 + 12 kg |
| Voltage  | 220 Volt / 50 Hz          |

- > Entire machine in stainless steel
- Punch heads in stainless steel
- Punch blades in stainless steel
- Quick-change punch blades

- Easy cleaning
- Reduction by 80% of waste volume
- > Rinsing device for optimal can emptying