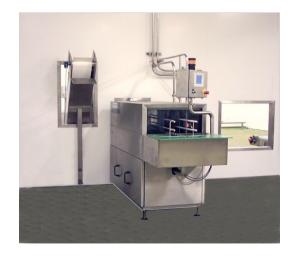

#### Semi-automatic can opening machine COM with can washing unit

# Can opening machine COM:

- ➤ Opening
- Manual emptying
- >Crushing

# Washing unit for full cans:

- ➤ Washing
- > Disinfection
- ▶ Drying

### Semi-automatic can opening machine COM with can washing unit

| Туре     | COM-800-NT            |
|----------|-----------------------|
| Capacity | 500 – 800 cans / h    |
| Products | all                   |
| Can size | 3 + 5 kg + 10 + 12 kg |
| Voltage  | 220 Volt / 50 Hz      |